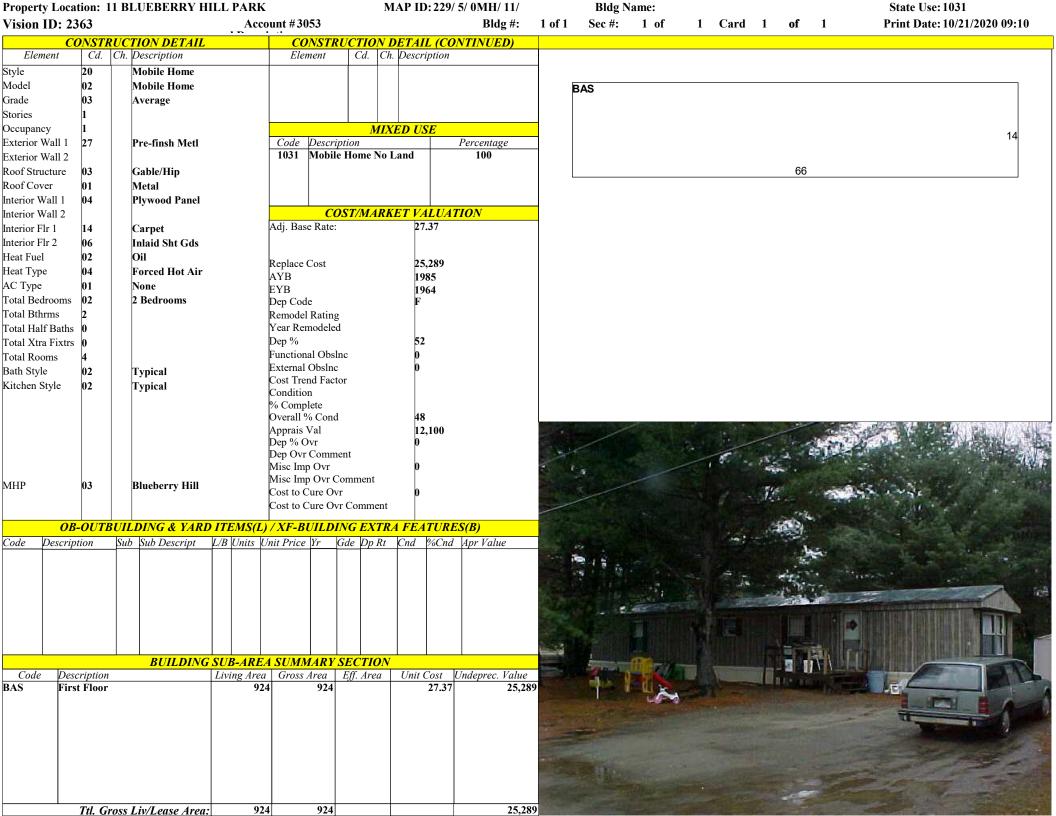

### 11 Blueberry Hill Park (Primrose Lane), Charlestown, NH

Older single-wide mobile home located on a leased lot in Blueberry Hill MHP • 1985 built home features 924± SF GLA with 4 RMS, 2 BR, 2 BA • Additional features include metal siding, vinyl skirting, detached shed, FHA/Oil heat • Private water & septic • Monthly park rent is \$345.

Tax Map 229, Lot 5-OMH-11

Assessed Value: \$12,100

2020 Taxes: \$468

**Deposit \$1,000** 

**TERMS:** All deposits by cash, certified check, bank treasurer's check, or other form of payment acceptable to the Town of Charlestown at time of sale, balance due within 45 days. Conveyance by Quitclaim Deed. Sales are subject to confirmation by the Town of Charlestown, the town reserves the right to reject any and all bids. All properties sold "as is, where is" subject to all outstanding liens, if any. Other terms may be announced at time of sale.

| Property Location: 11 BLUEBERRY HILL PARK |       |               |                 | N                 | MAP ID: 229/ 5/ 0MH/ 11/ |                    |             |                          |                                                 | Bldg                                                     | y Nan            | ne:    |                                                                    |        |                  |                    | State Use: 1031 |                       |          |              |                   |                  |        |
|-------------------------------------------|-------|---------------|-----------------|-------------------|--------------------------|--------------------|-------------|--------------------------|-------------------------------------------------|----------------------------------------------------------|------------------|--------|--------------------------------------------------------------------|--------|------------------|--------------------|-----------------|-----------------------|----------|--------------|-------------------|------------------|--------|
| Vision ID: 2363 Account #3053             |       |               |                 |                   |                          | Bldg #:            | 1 of        | f 1                      | Sec #:                                          |                                                          | 1 of             | 1 Care |                                                                    |        |                  | Print              | Date: 1         | ate: 10/21/2020 09:10 |          |              |                   |                  |        |
|                                           |       | RENT OWNE     | R               | TOPO.             | . 1                      | <u> TILITIE</u>    | S           | STRT./RC                 | DAD .                                           | LO                                                       | CATIO!           | V      | D                                                                  |        |                  |                    |                 | SESSMENT              |          | 7 77 7       |                   |                  |        |
| PILLSBUF                                  | RY, N | IANDY         |                 |                   |                          |                    |             |                          |                                                 |                                                          |                  |        | Descrip                                                            |        |                  | Code               | Ap              | praised Value         |          | essed Value  |                   | 2402             |        |
| 91 HANOV                                  | VER S | ST A          |                 |                   |                          |                    |             |                          |                                                 |                                                          |                  |        | RESID                                                              | NTL    |                  | 1031               |                 | 12,100                | וט       | 12,1         |                   | 2402<br>ARLESTOW | N NH   |
| SUNAPEE, NH 03782                         |       |               |                 | CUDD              | ENTERI DA                | T 4                |             |                          |                                                 |                                                          |                  |        |                                                                    |        |                  |                    |                 | CHARLESTOWN, TVII     |          | 14, 1411     |                   |                  |        |
| Additional                                |       |               |                 | Other ID:         | 26010-                   |                    | <u>LEME</u> | NTAL DA                  | IA                                              |                                                          |                  |        |                                                                    |        |                  |                    |                 |                       |          |              |                   |                  |        |
|                                           |       |               |                 | Zone              | 20010-                   | 11 .               |             |                          |                                                 |                                                          |                  |        |                                                                    |        |                  |                    |                 |                       |          |              |                   |                  |        |
|                                           |       |               |                 | BMSI Act Nu       | ım 6357                  |                    |             |                          |                                                 |                                                          |                  |        |                                                                    |        |                  |                    |                 |                       |          |              | <b>.</b>          | TOTO             |        |
|                                           |       |               |                 | Ward              |                          |                    |             | n.                       |                                                 |                                                          |                  |        |                                                                    |        |                  |                    |                 |                       |          |              |                   | <b>ISIC</b>      |        |
|                                           |       |               |                 | Prec.             |                          |                    |             | Rec                      |                                                 |                                                          |                  |        |                                                                    |        |                  |                    |                 |                       |          |              |                   | _~_              | '      |
|                                           |       |               |                 | GIS ID:           |                          |                    | ASSOC P     | <b>D</b> #               |                                                 |                                                          |                  |        |                                                                    |        | Total            | al                 | 12,100          | 0                     | 12,1     | 00           |                   |                  |        |
|                                           | RE    | ECORD OF O    | WNERSH          | TP .              | BK-V                     | OL/PAGE            | SAL         | LE DATE                  | q/u v/i                                         | SALE                                                     | PRICE            | V.C.   |                                                                    |        |                  | PRE                | VIOU            | JS ASSESSN            |          | (HISTOR      | (Y)               |                  |        |
| PILLSBUF                                  |       |               |                 |                   |                          | 1/0578             |             | 04/15/2014               | UI                                              |                                                          | 9,00             |        | Yr. (                                                              |        | Assess           | sed Value          |                 |                       | sessed V |              |                   | Assessed V       |        |
| HAYES, JAKENNETT                          |       |               |                 |                   |                          | 93/ 523<br>57/0427 |             | 06/23/2008<br>08/31/2005 | $\begin{array}{c c} Q & I \\ O & I \end{array}$ |                                                          | 17,000<br>25,000 | 0 00   | 2019                                                               | 1031   |                  | 12,100             | 2018            | 1031                  |          | 12,100 201   | 17 1031           |                  | 12,100 |
| KENNETI                                   | , 50  | SEI II S      |                 |                   | 130                      | 77/0427            |             | 00/31/2003               | V 1                                             |                                                          | 23,000           | 00     |                                                                    |        |                  |                    |                 |                       |          |              |                   |                  |        |
|                                           |       |               |                 |                   |                          |                    |             |                          |                                                 |                                                          |                  | 1      |                                                                    |        |                  |                    |                 |                       |          |              |                   |                  |        |
|                                           |       |               |                 |                   |                          |                    |             |                          |                                                 |                                                          |                  |        |                                                                    |        |                  |                    |                 |                       |          |              |                   |                  |        |
|                                           |       | T.            | XEMPTIO         | NC                |                          |                    |             |                          | OTHE                                            | D ACC                                                    | ESSME            | VTC    |                                                                    | Total: |                  | 12,100             |                 | Total:                | daac = = | 12,100       | Total.            | lector or Asse   | 12,100 |
| Year                                      | Tyne  | Description   | <u> AEMPTIU</u> | (VS               | Amour                    | nt C               | ode D       | escription               | UITE                                            |                                                          | nber             |        | iount                                                              | Co     | omm. Int.        | Ints sig           | пан             | ге аскножіе           | ages a v | visii by a D | aia Coi           | iecior or Asse   | essor  |
| Teur                                      | Турс  | Description   |                 |                   | mour                     |                    | ouc Di      | escription               |                                                 | 1101                                                     | noci             | 2111   | iouni                                                              | 100    | <i>mm.</i> 1111. | -                  |                 |                       |          |              |                   |                  |        |
|                                           |       |               |                 |                   |                          |                    |             |                          |                                                 |                                                          |                  |        |                                                                    |        |                  |                    |                 | APPRAI                | SED V    | ALUE SU      | MMAR              | Y                |        |
|                                           |       |               |                 |                   |                          |                    |             |                          |                                                 |                                                          |                  |        |                                                                    |        |                  | Annraised          | Bldo            | . Value (Caro         | 4)       |              |                   |                  | 12,100 |
|                                           |       |               |                 | Total:            | ACCECCI                  | NC NEI             | TUDOI       | DUOOD                    |                                                 |                                                          |                  |        |                                                                    |        |                  |                    | _               |                       | *        |              |                   |                  | 12,100 |
| NRH                                       | D/ SI | ĪR            | NRHD            |                   |                          | EET INDEX          |             | ORHOOD  ME TRACING       |                                                 |                                                          |                  |        | Appraised XF (B) Value (Bldg)  BATCH Appraised OB (L) Value (Bldg) |        |                  |                    |                 | -                     |          |              |                   | 0                |        |
| NBHD/ SUB NBHD NAME STREE                 |       |               | ET INDEZ        | IDEX NAME TRACING |                          |                    |             |                          |                                                 | Appraised OB (L) Value (Bldg Appraised Land Value (Bldg) |                  |        |                                                                    |        | -                | 5)                 |                 |                       |          |              |                   |                  |        |
|                                           |       |               |                 |                   |                          | NOTE               | 7C          |                          |                                                 |                                                          |                  |        |                                                                    |        |                  |                    |                 |                       | 3)       |              |                   |                  | 0      |
|                                           |       |               |                 |                   |                          | NOTE               | <i>.</i>    |                          |                                                 |                                                          |                  |        |                                                                    |        |                  | Special La         | nd V            | alue                  |          |              |                   |                  | U      |
| GRAY                                      |       |               |                 |                   |                          |                    |             |                          |                                                 |                                                          |                  |        |                                                                    |        |                  | Total Appr         | aisec           | l Parcel Valu         | .e       |              |                   |                  | 12,100 |
|                                           | FAIR  | ;SHED=NV(PI   | LASTIC 64       | SE)·REMO          |                          |                    |             |                          |                                                 |                                                          |                  |        |                                                                    |        |                  | Valuation          | Meth            | od:                   |          |              |                   |                  | C      |
|                                           |       |               |                 | SI ),KENIO        |                          |                    |             |                          |                                                 |                                                          |                  |        |                                                                    |        |                  |                    |                 |                       |          |              |                   |                  |        |
| VE WDK;                                   | OFF.  | NORTH HEM     | LUCK            |                   |                          |                    |             |                          |                                                 |                                                          |                  |        |                                                                    |        |                  | Adjustmen          | ıt:             |                       |          |              |                   |                  | 0      |
|                                           |       |               |                 |                   |                          |                    |             |                          |                                                 |                                                          |                  |        |                                                                    |        |                  | Not Total          | <b>A</b>        | aised Parcel          | Value    |              |                   |                  | 12,100 |
|                                           |       |               |                 |                   |                          |                    |             |                          |                                                 |                                                          |                  |        |                                                                    |        |                  | Net Total A        | appr            | aiseu Parcei          | value    |              |                   |                  | 12,100 |
|                                           |       |               |                 |                   | BUILD                    | ING PER            |             |                          |                                                 |                                                          |                  |        |                                                                    |        |                  |                    |                 | 1                     |          | ANGE HI      |                   |                  |        |
| Permit II                                 | D     | Issue Date    | Туре            | Description       |                          | Amou               | nt          | Insp. Date               | % (                                             | Comp.                                                    | Date Co          | тр.    | Comme                                                              | nts    |                  | Dat                |                 | Туре                  | IS       |              | Cd.               | Purpose/Resi     | ult    |
|                                           |       |               |                 |                   |                          |                    |             |                          |                                                 |                                                          |                  |        |                                                                    |        |                  | 06/08/2<br>05/04/2 | 2016            |                       |          | KH :         | 52 Revi           | Reviewed<br>ew   |        |
|                                           |       |               |                 |                   |                          |                    |             |                          |                                                 |                                                          |                  |        |                                                                    |        |                  | 08/04/2            | 2011            |                       |          | DK :         | 52 Revi           | ew               |        |
|                                           |       |               |                 |                   |                          |                    |             |                          |                                                 |                                                          |                  |        |                                                                    |        |                  | 08/23/2<br>05/03/2 | 2006<br>2006    |                       |          |              | 52 Revi<br>00 Mea | ew<br>sur+Listed |        |
|                                           |       |               |                 |                   |                          |                    |             |                          |                                                 |                                                          |                  |        |                                                                    |        |                  | ******             |                 |                       |          |              |                   |                  |        |
|                                           |       |               |                 |                   |                          |                    |             |                          |                                                 |                                                          |                  |        |                                                                    |        |                  |                    |                 |                       |          |              |                   |                  |        |
|                                           |       |               |                 |                   |                          |                    |             | <b>L</b> A               | IND LI                                          | NE VAI                                                   | LUATIO           | N SE   | CTIO                                                               | N      |                  |                    |                 |                       |          |              |                   |                  |        |
| B Use                                     |       | Use           |                 |                   |                          |                    | Un          | nit I.                   | S                                               |                                                          | C.               | ST.    | S.I.                                                               |        |                  |                    | Rec<br>Y/N      | CU                    |          |              | Ad<br>Unit I      | <u>.</u>         |        |
| # Code                                    |       | Description   | Zone            | Frontage          | Depth                    | Units              |             | ice Fact                 |                                                 |                                                          | Factor           | Idx    | Adj.                                                               |        | Notes            | - Adj              |                 |                       | Special  | Pricing .    | Unit I            | Price Land       | Value  |
| 1 1031                                    | Mobi  | le Home No La | ind             |                   |                          | 0.00 AC            |             | 0.00 1.00                | 00 5                                            |                                                          | 0.00             |        | 0.00                                                               | '      |                  |                    | N               | 0.000                 |          |              |                   |                  | 0      |
|                                           |       |               |                 |                   |                          |                    |             |                          |                                                 |                                                          |                  |        |                                                                    |        |                  |                    |                 |                       |          |              |                   |                  |        |
|                                           |       |               |                 |                   |                          |                    |             |                          |                                                 |                                                          |                  |        |                                                                    |        |                  |                    |                 |                       |          |              |                   |                  |        |
|                                           |       |               |                 |                   |                          |                    |             |                          |                                                 |                                                          |                  |        |                                                                    |        |                  |                    |                 |                       |          |              |                   |                  |        |
|                                           |       |               |                 |                   |                          |                    |             |                          |                                                 |                                                          |                  |        |                                                                    |        |                  |                    |                 |                       |          |              |                   |                  |        |
|                                           |       |               |                 |                   |                          |                    |             |                          |                                                 |                                                          |                  |        |                                                                    |        |                  |                    |                 |                       |          |              |                   |                  |        |
|                                           |       |               | 7               | otal Card Lan     | d Units:                 | 0.00 AC            | Po          | arcel Total L            | and Are                                         | a: 0 AC                                                  |                  |        |                                                                    |        |                  |                    |                 |                       |          | Tota         | l Land            | 'alue:           | 0      |
| <u> </u>                                  |       | <u> </u>      | <u> </u>        | <u></u>           |                          |                    |             |                          |                                                 | <u> </u>                                                 |                  |        |                                                                    |        |                  |                    |                 |                       |          |              |                   |                  |        |