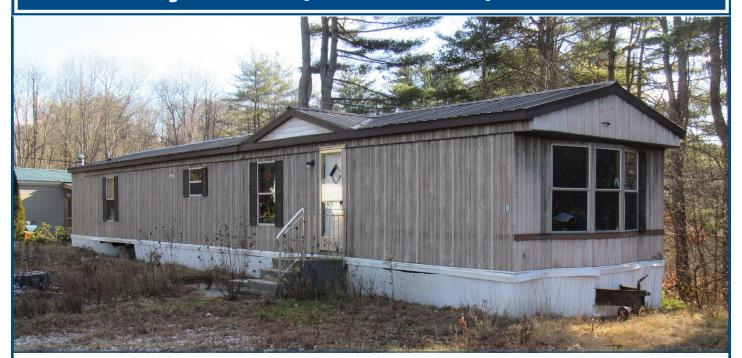

### 11 Blueberry Hill Park (Primrose Lane), Charlestown, NH

Older single-wide mobile home located on a leased lot in Blueberry Hill MHP • 1985 built home features 924± SF GLA with 4 RMS, 2 BR, 2 BA • Additional features include metal siding, vinyl skirting, detached shed, FHA/Oil heat • Private water & septic • Monthly park rent is \$345.